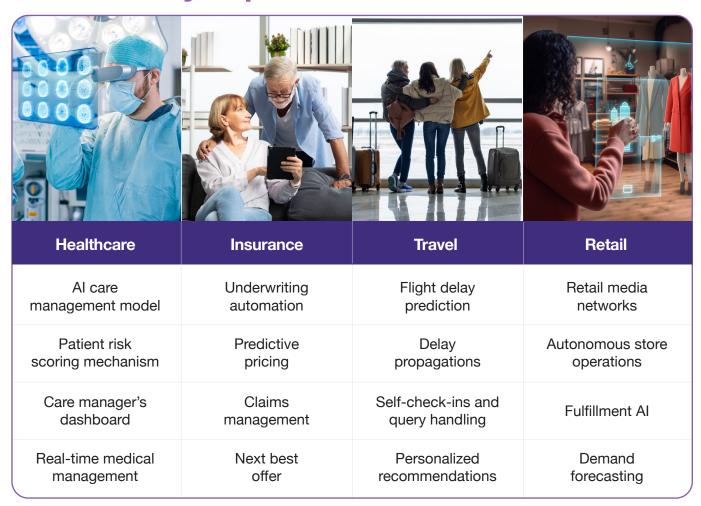

gain deeper insights to make data-driven decisions with enhanced precision.

With rapid value realization, enterprises are ramping up their Al capabilities, growing Al maturity, and reimaging possibilities to deliver differentiated and enhanced customer experiences.

HTCNXT is at the forefront of the Al-led revolution, helping you unlock the full potential of Al and drive real and measurable outcomes. We leverage our deep domain expertise, experience, accelerators, and purpose-built platforms, enabling you to accelerate your journey toward becoming an Al-first enterprise.

## **Our offerings**

### We help you enable Al-led enterprise-wide transformation with:



Bleeding-edge AI technology solutions



Built to purpose platforms



Deep domain expertise



## **Our industry expertise**



# Our Al platform - MAGE

The MAGE platform is a comprehensive ecosystem supporting end-to-end AI development and deployment. It helps you harness the power of artificial intelligence to drive innovation, gain insights, and make data-driven decisions. MAGE helps you seamlessly ingest, build, run, integrate, and govern data for enhanced business outcomes.

# Accelerate your time to value



#### Learn

- Implement pre-built use cases with minimal redevelopment effort to test the viability of AI for your business.
- Get results in 6-8 weeks



### Scale

- Empower business-critical functions with purpose-built enterprise Al applications and scale with proven results.
- Get results in 8-10 weeks



### **Transform**

- Transform into an Al-first organization and reimagine business outcomes