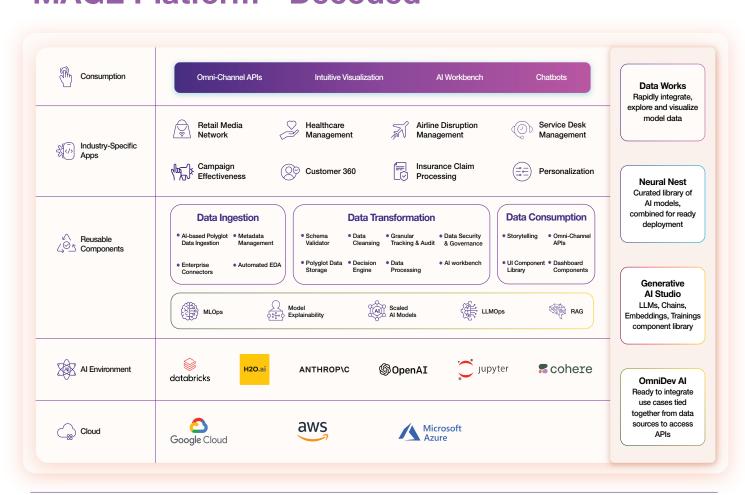

### **Meet MAGE**

MAGE is a cutting-edge modular data an Al platform offering a robust suite of reusable, plug-and-play solutions that support end-to-end needs in data management, Al model development, generative Al, and software delivery. Comprising specialized components like Data Works, Neural Nest, Generative Al Studio, and OmniDev Al, MAGE enables organizations to quickly and successfully harness the powerful interplay of data and Al, transforming raw data into intelligent insights that fuel groundbreaking innovation.

### **Data Works**

- Data Management platform integrated with customer onboarding
- Data Ingestion
- Data Quality checks
- Data Standardization
- Data Labeling
- Data Governance setup
- Data Transformation
- Data Visualization Toolkit
- Experience APIs

### **Neural Nest**

- Classic MI
- Deep Learning platform that is integrated with MLOPs
- Neural Network Designer
- Predictive modelling
- Anomaly detection
- Time-series analysis
- Recommendation engines

### **Generative Al Studio**

- Data Studio
- Prompt Studio
- RAG studio
- LLM Studio
- All integrated with LLMOps

### **OmniDev Al**

- Customer Service Copilot
- Integrate Copilots into Fabric
- Leverage Power BI with Copilot for enhanced analytics
- Tailor custom Copilots using Azure Al services
- Integration with AutoDev, Amazon Q developer, Devin for autonomous execution of complex development tasks